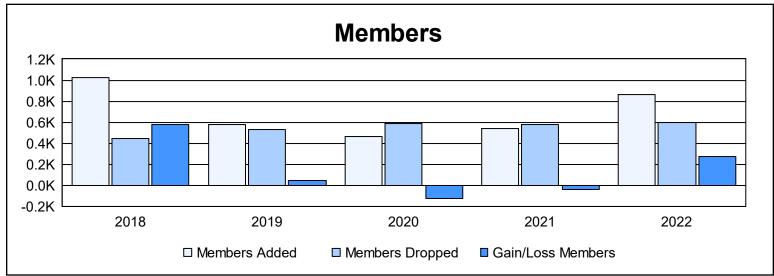

District 317 D

As of June 2022 Cumulative

| Year      | New<br>Clubs | Dropped<br>Clubs | Gain/<br>Loss<br>Clubs | New<br>Members | Charter<br>Members | Reinstate<br>Members | Transfer<br>Members | Total<br>Member<br>Added | Total<br>Members<br>Dropped | Gain/<br>Loss<br>Members |
|-----------|--------------|------------------|------------------------|----------------|--------------------|----------------------|---------------------|--------------------------|-----------------------------|--------------------------|
| 2017-2018 | 10           | 1                | 9                      | 724            | 269                | 14                   | 18                  | 1,025                    | 448                         | 577                      |
| 2018-2019 | 4            | 2                | 2                      | 368            | 163                | 40                   | 8                   | 579                      | 530                         | 49                       |
| 2019-2020 | 2            | 1                | 1                      | 343            | 52                 | 60                   | 8                   | 463                      | 587                         | -124                     |
| 2020-2021 | 4            | 3                | 1                      | 392            | 114                | 22                   | 9                   | 537                      | 581                         | -44                      |
| 2021-2022 | 12           | 2                | 10                     | 480            | 351                | 26                   | 8                   | 865                      | 592                         | 273                      |
| Average   | 6            | 2                | 5                      | 461            | 190                | 32                   | 10                  | 694                      | 548                         | 146                      |